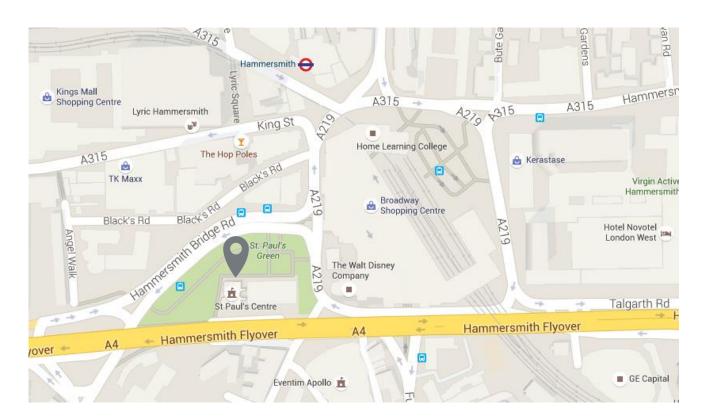

#### Where

Our Hammersmith Branch is based at:

St Paul's Church, Queen Caroline Street, W6 9PJ.

#### On arrival

Please use the main entrance to the St Paul's Centre (which is the new building on the side of the church) and check-in at the reception desk.

## Travelling by bus

St Paul's Church is a 4 minute walk from Hammersmith bus station. The following buses serve the bus station or pass near to the church;

9 10 27 33 190 209 211 220 267 283 295 391 H91 266 419 485

### Travelling by tube

Hammersmith tube stations are a 4-6 minute walk and are served by the District, Piccadilly, Circle, and Hammersmith & City lines.

### Travelling by car

There is no parking at the church, but several pay & display car parks are nearby including one immediately behind the church under the flyover.