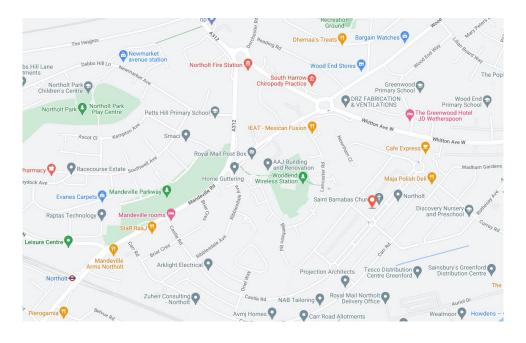

# How to find us – Northolt Road Branch

#### Where

Our Northolt Road Branch is based at;

St Barnabas Northolt Park, The Fairway, Northolt, Middlesex, UB5 4SX

#### On arrival

Entrance on the right side of the building, where the parking spaces are between the church and church hall

### Travelling by bus

395 stops outside the Church. 487 and 398 stop by Oldfields Circus, less than 5 minutes walk away.

### Travelling by train

Northolt Park Railway Station is approximately 10 minutes walk from St Barnabas. Northolt Tube Sation (Central Line) is about 15 minutes walk away and connected by bus Route 395.

## Travelling by car

Free parking is available outside the Church. Please use UB5 4SX postcode for your Sat Nav.