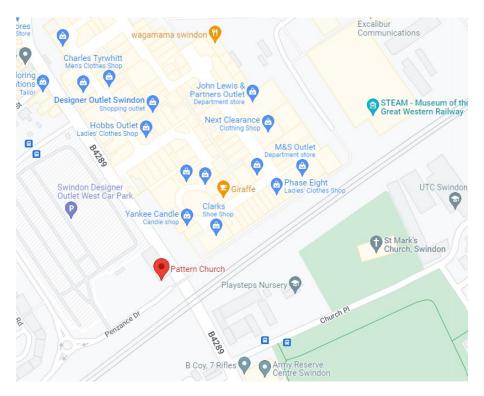

#### Where

Our Swindon, Pattern Church branch is located at;

Pattern Church, Penzance Drive, Swindon, SN5 7JL

#### On arrival

Pattern Church is located in a big warehouse building next to Swindon Designer Outlet Village. On arrival please use the main church entrance.

### Travelling by car

Please use the church's free car park and not the Outlet Village.

Please note the bus lane next to the church **should not be used** - cameras are in use and fines will be issued by Swindon Borough Council.